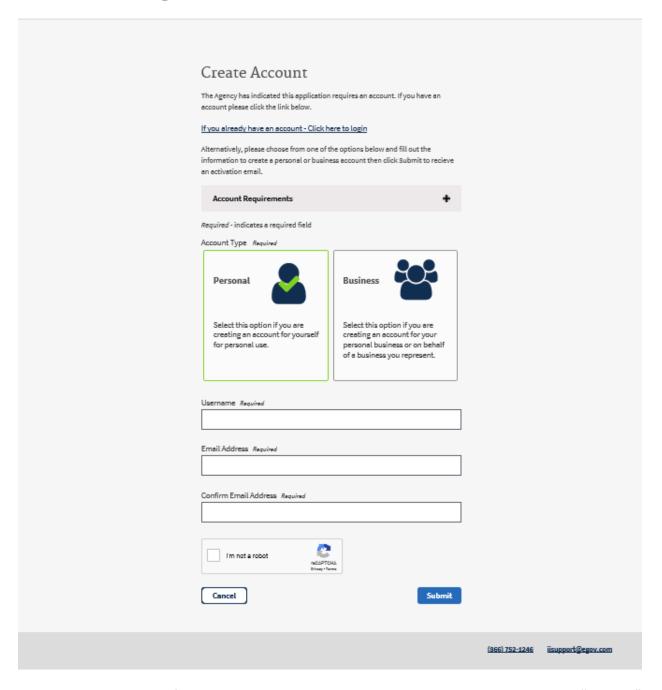

# **Click on the Enterprise Licensing & Permits button below:**

Enterprise Licensing & Permitting Page (ELP) If this is your first time going to the ELP page you will want click on Create Account

# **Enterprise Licensing and Permitting**

Apply for an Illinois license or permit

To get started, click **existing account** or **create a new account**, or **find** the license or permit application you need.