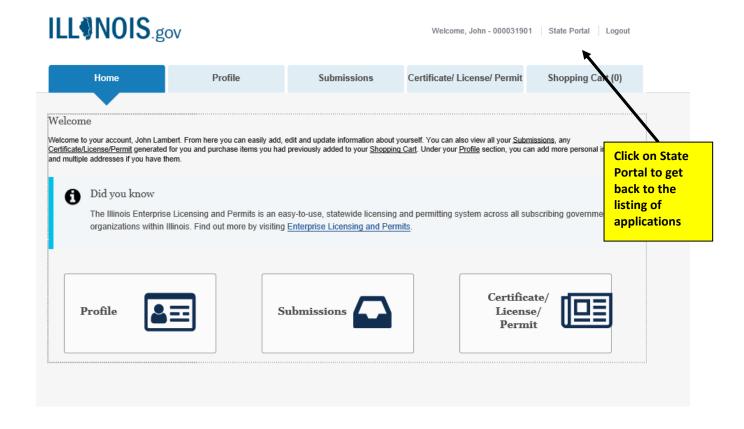

State of Illinois

You will receive an email from ELP. Please click on the link in the email that you received to "activate" your account with ELP. After you click that link in your email it will take you to this page below:

State of Illinois

If you do not receive the email then click on the RESEND LINK to have the account activation link emailed to you again.

When you have clicked on the email that you received from ELP and activated your account you should see the screen below.