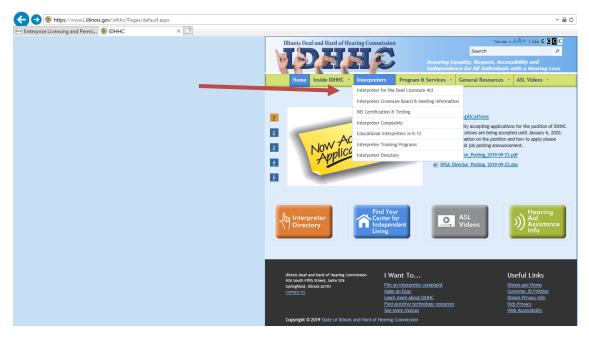

# Click on the Interpreter Tab then select "Interpreter for the Deaf Licensure Act".