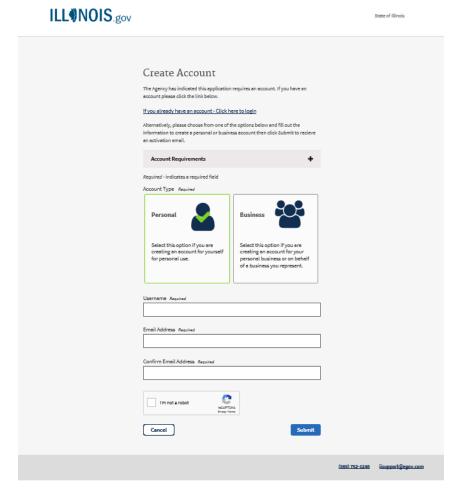

# **Click on the Enterprise Licensing & Permits button below:**

Enterprise Licensing & Permitting Page (ELP) If this is your first time going to the ELP page you will want click on Create Account

# **Enterprise Licensing and Permitting**

Apply for an Illinois license or permit

To get started, click **existing account** or **create a new account**, or **find** the license or permit application you need.