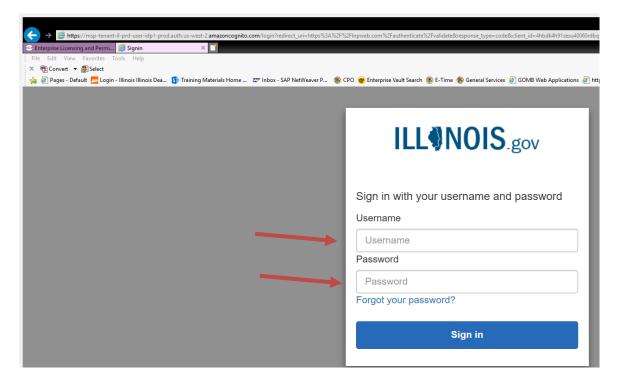

You will need to enter your user name exactly as you set it up as it is case senisitive.