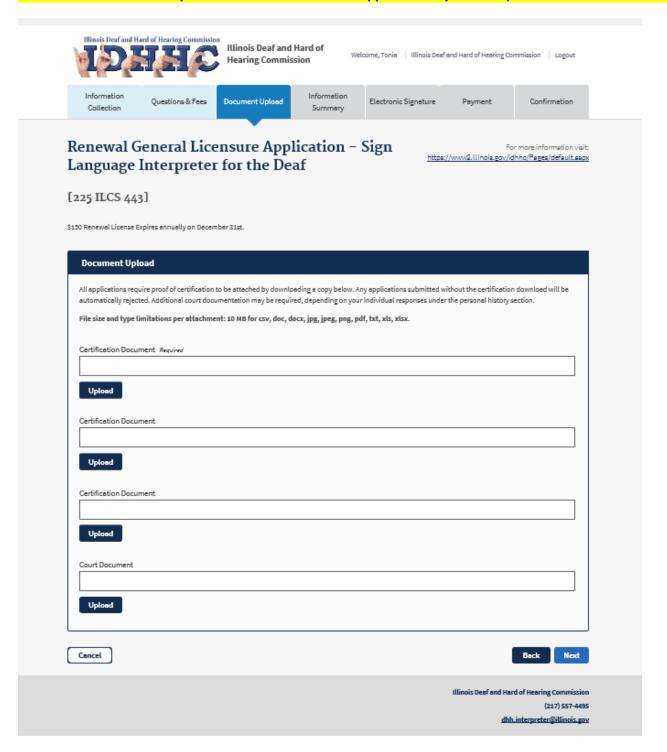

dhh.interpreter@illinois.gov

The following page will appear and this is where you will load a copy of your accepted certification (i.e., RID card, BEI card, ISAS card, or any court documents that you answered Yes to in the Personal History Questions.