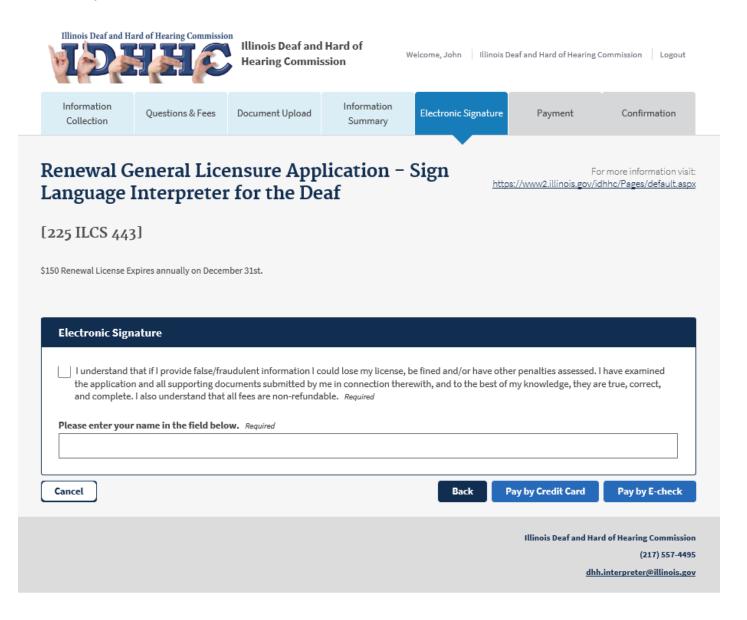

County: Out of State

This is the Electronic Signature Page you must click in the box that you understand you have not answered any questions falsely and enter your name to process the electronic signature.