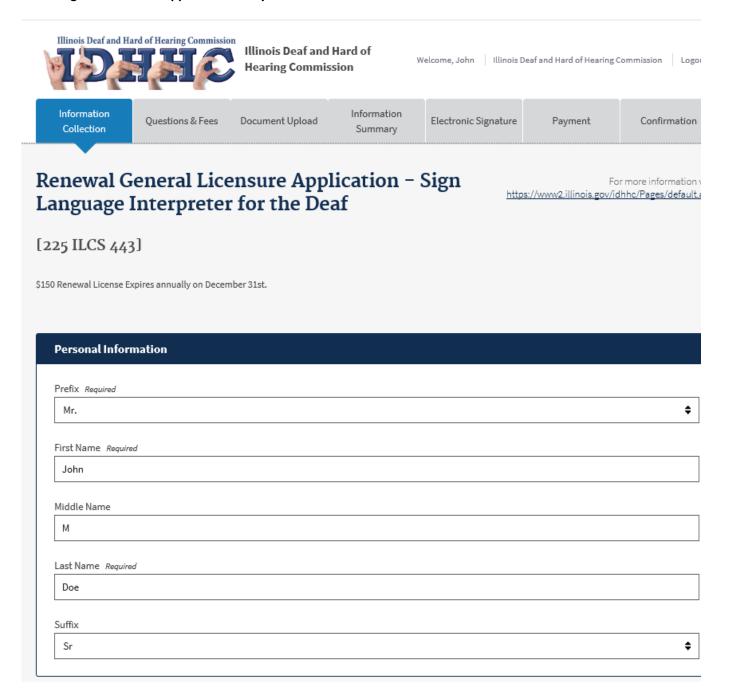

# Renewal General Licensure Application - Sign Language Interpreter for the Deaf

For more information visit: https://www2.illinois.gov/idhhc/Pages/default.aspx

[225 ILCS 443]

\$150 Renewal License Expires annually on December 31st.