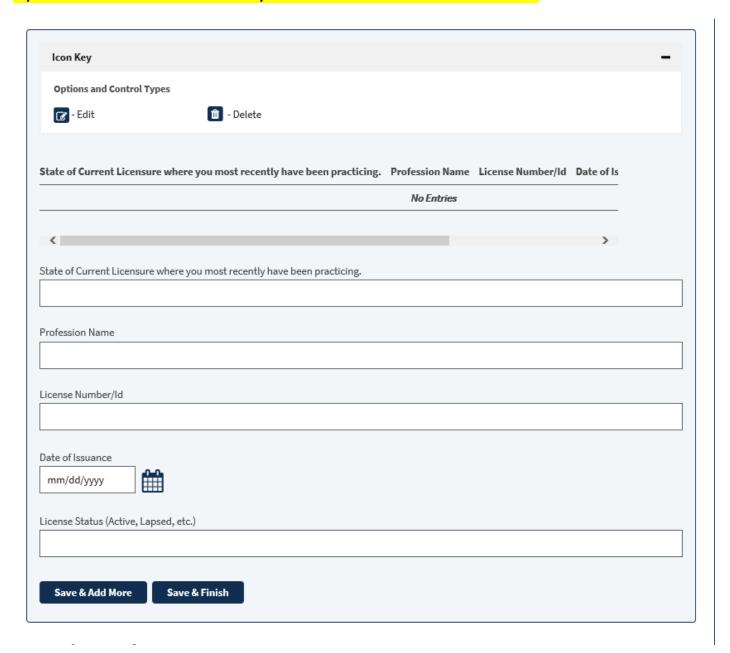

| I wish to accept correspondence from IDHHC via email. I understand IDHHC will not send hard copy via US mail. Required  No                                                                                                                                            |
|-----------------------------------------------------------------------------------------------------------------------------------------------------------------------------------------------------------------------------------------------------------------------|
| Education                                                                                                                                                                                                                                                             |
| What is the highest level of education attained (not necessarily in the area of interpreting): Required                                                                                                                                                               |
| Other •                                                                                                                                                                                                                                                               |
| If Other, indicate below:                                                                                                                                                                                                                                             |
| 5000 of 5000 remaining                                                                                                                                                                                                                                                |
| Have you graduated from an interpreting training program? Required  Yes No                                                                                                                                                                                            |
| If yes, select the Interpreter Training Program: Required                                                                                                                                                                                                             |
| Other •                                                                                                                                                                                                                                                               |
| Certification / License                                                                                                                                                                                                                                               |
| Select the current certification(s) or assessment(s) do you possess? (attach proof of all current, valid certifications or assessments)  Board for Evaluation of Interpreters (BEI)                                                                                   |
| Educational Interpreter Performance Assessment (EIPA) 3.5 or above                                                                                                                                                                                                    |
| Interpreter Skills Assessment Screening (ISAS)                                                                                                                                                                                                                        |
| Licensure in other states                                                                                                                                                                                                                                             |
| Missouri Interpreter Certification System (MICS)                                                                                                                                                                                                                      |
| National Association of the Deaf Certificate (NAD)                                                                                                                                                                                                                    |
| National Interpreter Certification (NIC)                                                                                                                                                                                                                              |
| Registry of Interpreters for the Deaf (RID)                                                                                                                                                                                                                           |
| Testing Evaluation and Certification Unit Inc. (TECUnit)                                                                                                                                                                                                              |
| 8 hours Code of Professional Conduct and 8 hours Role and Responsibilities Training (Deaf Interpreters Only)                                                                                                                                                          |
| Illinois Deaf Knowledge Based Certificate (Deaf Interpreters Only)                                                                                                                                                                                                    |
| Record of Licensure Information                                                                                                                                                                                                                                       |
| If you have ever been licensed to practice the profession for which you are now making application, or held a related license, complete the information requested below. If you have ever held a temporary, novice or apprentice license it must be listed here also. |

If you have a license from another state you will want to enter that information below:

Personal History Questions must be answered. If you answer yes please be prepared to "UPLOAD" any supporting documentation.