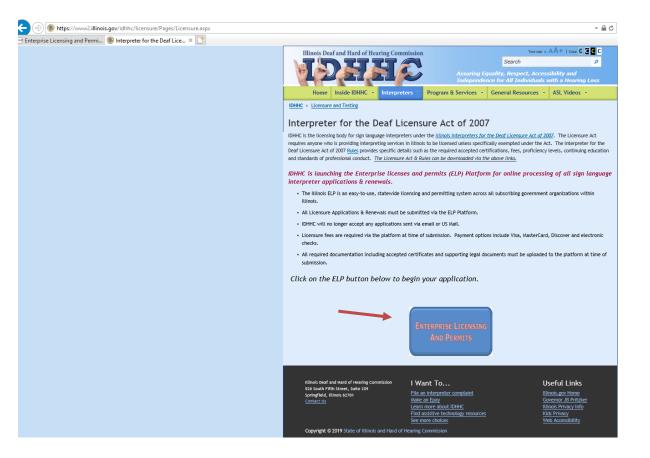

# **Click on the Enterprise Licensing & Permits button below:**

Enterprise Licensing & Permitting Page (ELP) If this is your first time going to the ELP page you will want click on Create Account