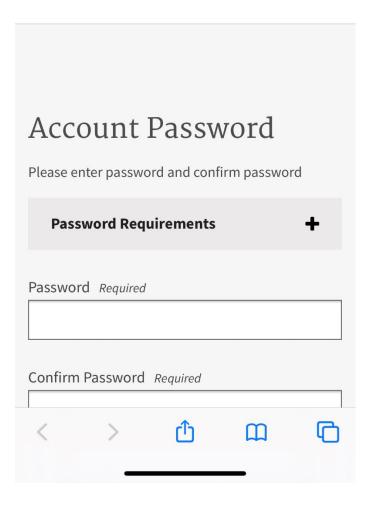

State of Illinois

You will receive an email from ELP. Please click on the link in the email that you received to "activate" your account with ELP. After you click that link in your email it will take you to this page below:

State of Illinois

If you do not receive the email then click on the RESEND LINK to have the account activation link emailed to you again.

When you have clicked on the email that you received from ELP and activated your account you should see the screen below.